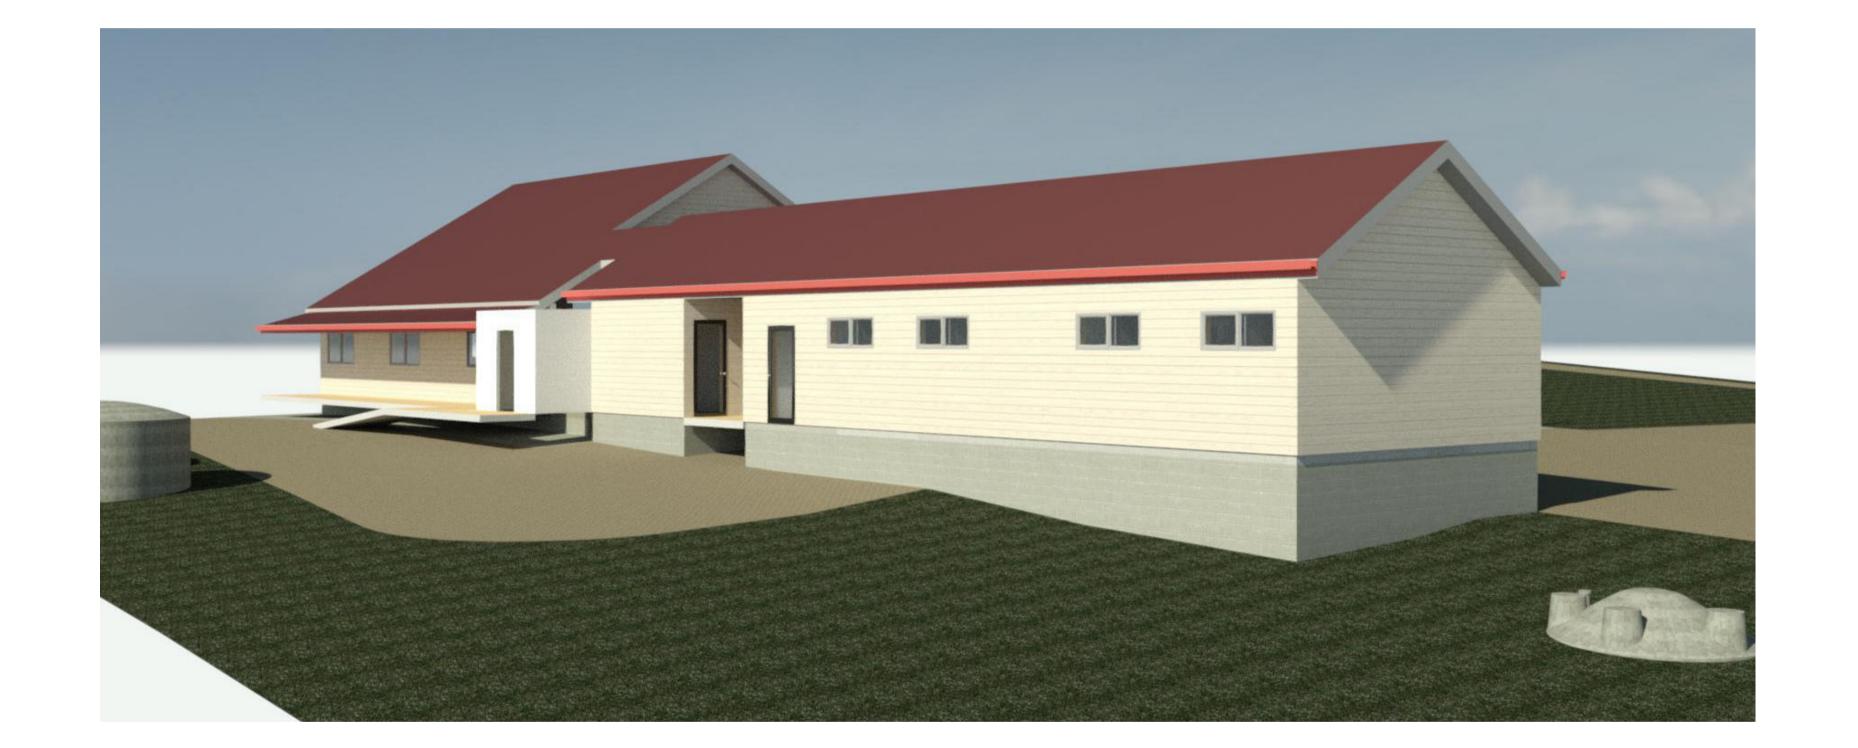

No: **CD 765** Bathroom Block Rebuild

Address: **Waihaua Marae** 449 Arapaoa Rd Arapaoa

Client: Waihaua Marae

Drawn By: Stephen Orchard Scale: **1:100** 

Existing Floor Plan

**Description** 

The project involves the removal of the existing bathroom wing and shed.

A new bathroom wing is to be built including a storage area and Laundry

Install a new soakage field for disposal of Waste Water

Install 2 New Rain Water Storage Tanks

Works Areas
Existing Bathrooms to be Demolished
Proposed Rebuild Floor Area

Proposed Verandah Area

Install New TXR-1 Treatment System using the existing Septic Tank for Detention

Roofing and Cladding shall match the existing buildings.
Exterior Joinery shall be Double Glazed Aluminium.
Interior Linings shall be Hardieglaze to showers and painted Villaboard to Non Shower Areas.
Floor Coverings shall be a Non Slip Terrazo Type Coating