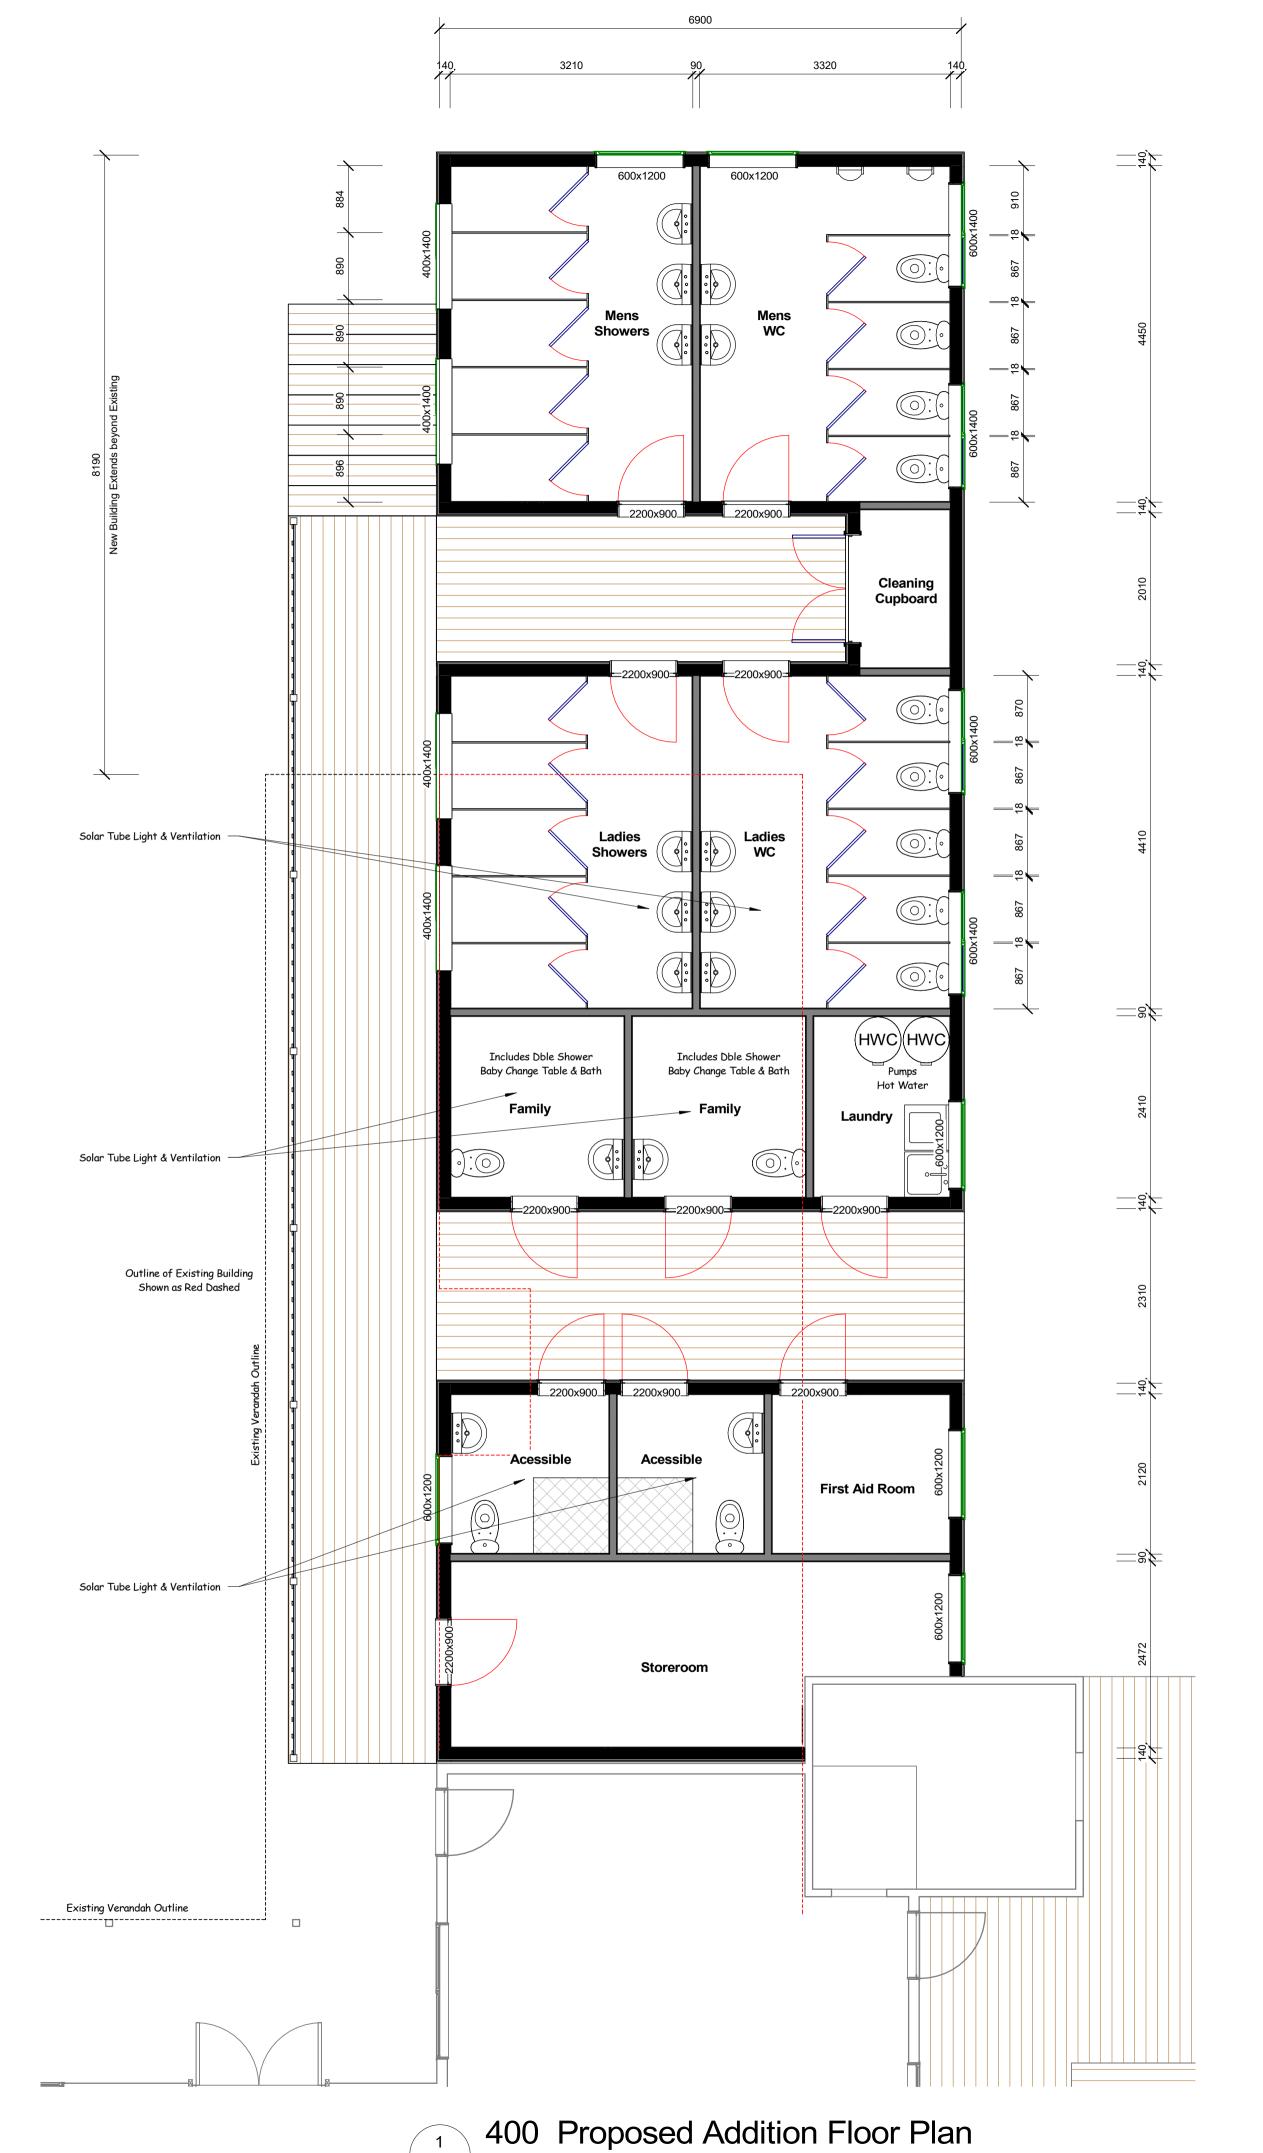

A new bathroom wing is to be built including a storage area and Laundry

Install a new soakage field for disposal of Waste Water

Install 2 New Rain Water Storage Tanks

Works Areas
Existing Bathrooms to be Demolished
Proposed Rebuild Floor Area

Proposed Verandah Area

Install New TXR-1 Treatment System using the existing Septic Tank for Detention

Roofing and Cladding shall match the existing buildings.
Exterior Joinery shall be Double Glazed Aluminium.
Interior Linings shall be Hardieglaze to showers and painted Villaboard to Non Shower Areas.
Floor Coverings shall be a Non Slip Terrazo Type Coating

Client: Waihaua Marae

Drawn By: Stephen Orchard

Scale: 1:50

Proposed Floor Plan

400a

1 · 50

North Elevation
1:100

1:100