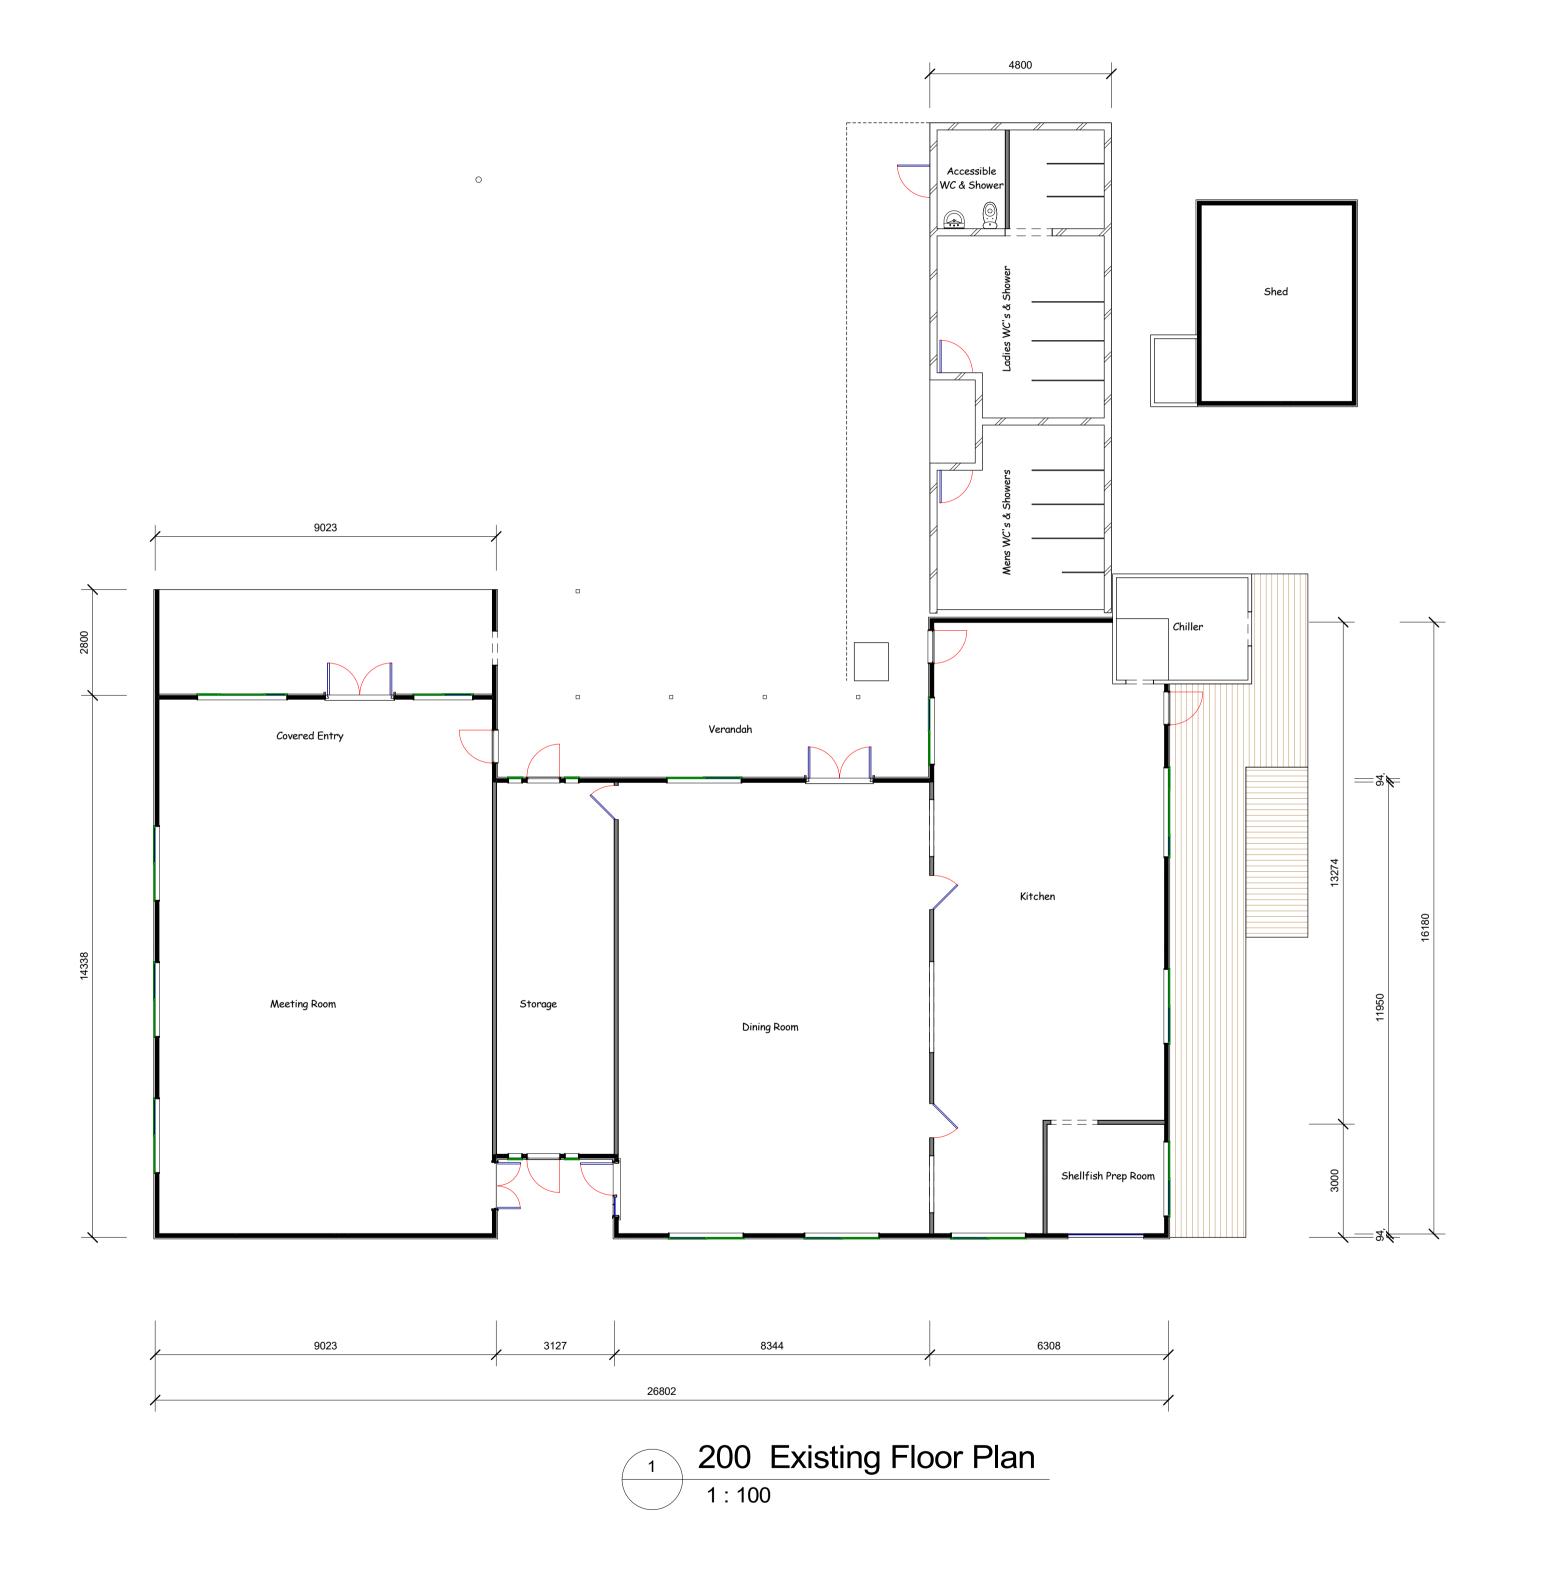

No: **CD 765** Bathroom Block Rebuild

Address: **Waihaua Marae** 449 Arapaoa Rd Arapaoa

Client: Waihaua Marae

Drawn By: Stephen Orchard Scale: **1:100** 

Existing Floor Plan

**Description** 

The project involves the removal of the existing bathroom wing and shed.