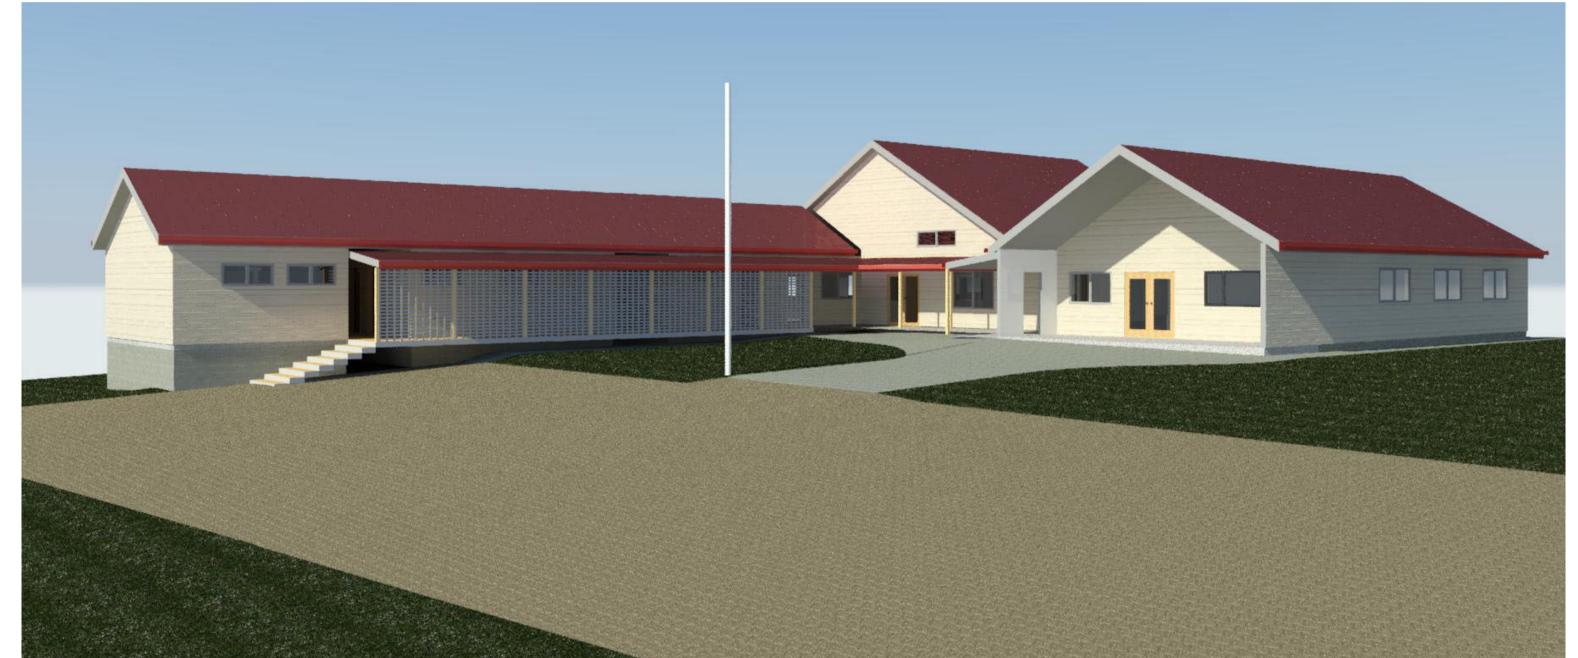

No: **CD 765** Bathroom Block Rebuild

Address: **Waihaua Marae** 449 Arapaoa Rd Arapaoa

Client: Waihaua Marae

Drawn By: Stephen Orchard Scale: **1:100** 

Existing Floor Plan

**Description** 

The project involves the removal of the existing bathroom wing and shed.

A new bathroom wing is to be built including a storage area and Laundry

Install a new soakage field for disposal of Waste Water

Install 2 New Rain Water Storage Tanks

Works Areas
Existing Bathrooms to be Demolished
Proposed Rebuild Floor Area

Proposed Verandah Area

Install New TXR-1 Treatment System using the existing Septic Tank for Detention

Roofing and Cladding shall match the existing buildings.
Exterior Joinery shall be Double Glazed Aluminium.
Interior Linings shall be Hardieglaze to showers and painted Villaboard to Non Shower Areas.
Floor Coverings shall be a Non Slip Terrazo Type Coating