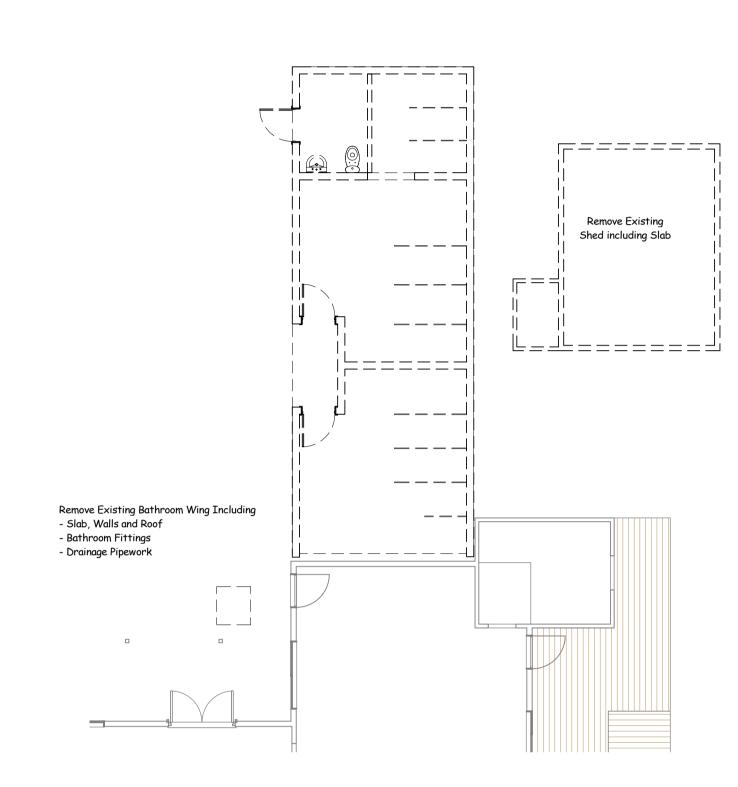

No: **CD 765** Bathroom Block Rebuild

Address: **Waihaua Marae** 449 Arapaoa Rd Arapaoa

Client: Waihaua Marae

Drawn By: Stephen Orchard Scale: **1:100** 

Existing Floor Plan

**Description** 

The project involves the removal of the existing bathroom wing and shed.

A new bathroom wing is to be built including a storage area and Laundry

Install a new soakage field for disposal of Waste Water

Install 2 New Rain Water Storage Tanks

Works Areas
Existing Bathrooms to be Demolished
Proposed Rebuild Floor Area

Proposed Verandah Area

Install New TXR-1 Treatment System using the existing Septic Tank for Detention

Roofing and Cladding shall match the existing buildings.
Exterior Joinery shall be Double Glazed Aluminium.
Interior Linings shall be Hardieglaze to showers and painted Villaboard to Non Shower Areas.
Floor Coverings shall be a Non Slip Terrazo Type Coating

44m²

Written Dimensions take precedent over scaled dimensions
The Contractor shall check and verify all dimensions on
site. Any discrepancy shall be referred to the designer for
clarification.

These Drawings shall be read in conjunction with the project and manufacturers specifications.